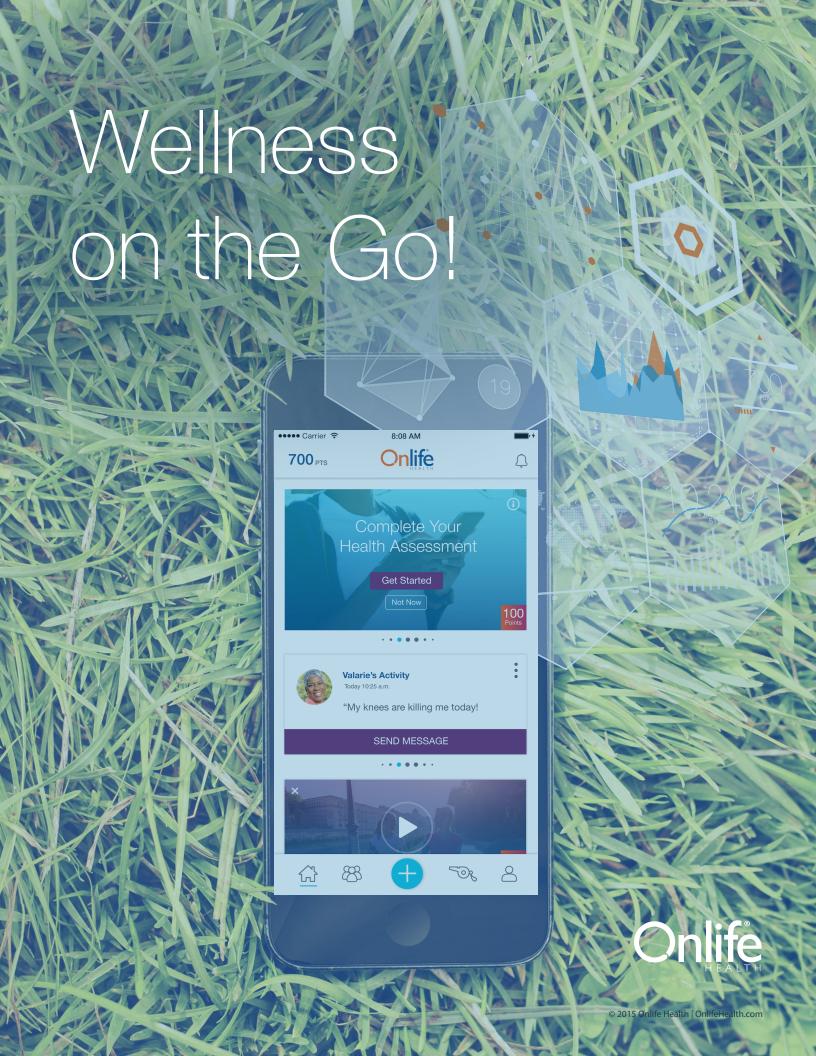

We are a mobile society. That's why we at Onlife Health, a national provider of comprehensive wellness solutions, launched our AlwaysOn® mobile app. It lets any member with a smartphone connect with their plan, improve their health, and stay inspired anytime, anywhere.

## On-the-go features:

- Connect with a health coach through HIPAA-compliant, in-app secure messaging, or use the click-to-call button.
- Set personal goals and track progress.
- · Take a health assessment.
- Track data synced from 80+ personal activity tracking devices and apps.
- · Earn and track incentive balances.
- Available for Apple and Android smartphones.