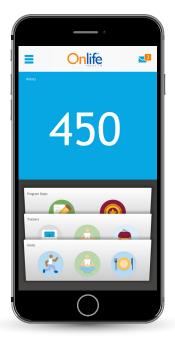

Intuitive dashboard Message or call a health coach

Track fitness activities

With the AlwaysOn® mobile app, members can engage with wellness 24/7. It's easy and convenient. And no matter how you segment your organization, AlwaysOn® is fully-configurable to your service bundle and branding.

## On-the-go features:

- Connect with a health coach through HIPAA-compliant, in-app secure messaging, or use the click-to-call button.
- Set personal goals and track progress.
- · Take a health assessment.
- Track data synced from 80+ personal activity tracking devices and apps.
- · Earn and track incentive balances.
- Available for Apple and Android smartphones.