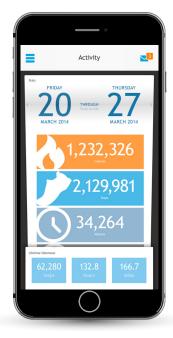

Intuitive dashboard Message or call a health coach

Track fitness activities

With the AlwaysOn® mobile app, members can engage with wellness 24/7. It's easy and convenient. And no matter how you segment your organization, AlwaysOn® is fully-configurable to your service bundle and branding.

## On-the-go features:

- Connect with a health coach through HIPAA-compliant, in-app secure messaging, or use the click-to-call button.
- Set personal goals and track progress.
- · Take a health assessment.
- Track data synced from 80+ personal activity tracking devices and apps.
- · Earn and track incentive balances.
- Available for Apple and Android smartphones.