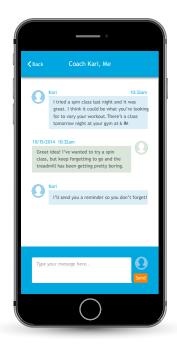

Intuitive dashboard Message or call a health coach

Track fitness activities

With the AlwaysOn® mobile app, members can engage with wellness 24/7. It's easy and convenient. And no matter how you segment your organization, AlwaysOn® is fully-configurable to your service bundle and branding.

## On-the-go features:

- Connect with a health coach through HIPAA-compliant, in-app secure messaging, or use the click-to-call button.
- Set personal goals and track progress.
- · Take a health assessment.
- Track data synced from 80+ personal activity tracking devices and apps.
- · Earn and track incentive balances.
- Available for Apple and Android smartphones.